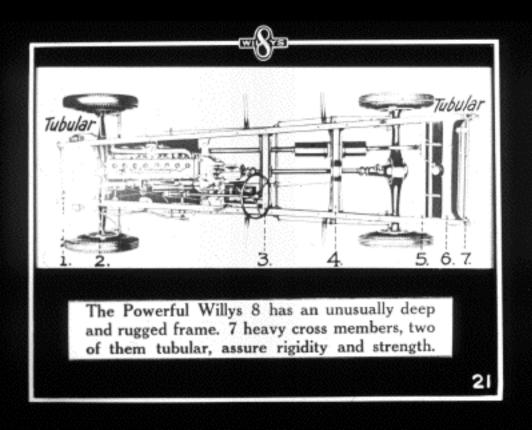

#### The frame is a ₩8 double drop type, keeping the center of gravity low to help the car hug the road at its high speeds.

Four wheel brakes are internal expanding and fully enclosed. -They are all weather brakes affording maximum safety. 23