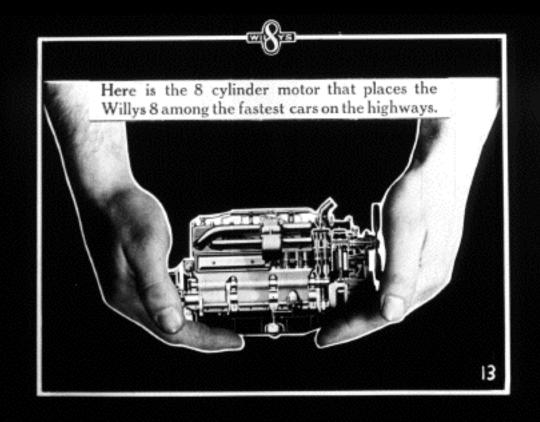

# There is a dramatic significance in the name Willys '8'

8 cylinders 80 horsepower

Mere are a few things wor-Lefthy of your consideration Eight cylinders, 31/8 ×4", Full Pressure Feed Lubrication. Balanced and Counterbalanced Crankshaft, Vibration Dampener, Rubber Engine Mounting.