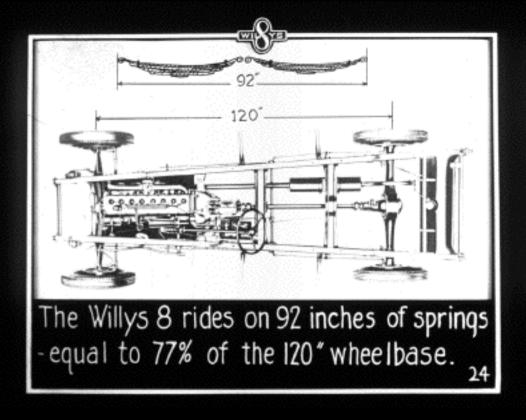

FOUR hydraulic, double acting shock eliminators control every movement of the springs.

In the Willys 8 special attention has been paid to driving convenience.

Adjustable Seat - Finger Tip Control Adjustable Steering Post Indirect Lighting for Gauges. Narrow Corner Posts - Ample Leg Room Convenient Gear Shift Windshield Mono Control You'll enjoy not only riding but DRIVING /