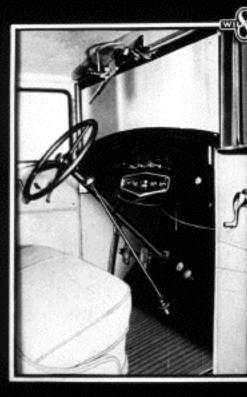

FOUR hydraulic, double acting shock eliminators control every movement of the springs.

In the Willys 8 special attention has been paid to driving convenience.

Adjustable Seat - Finger Tip Control Adjustable Steering Post Indirect Lighting for Gauges. Narrow Corner Posts - Ample Leg Room Convenient Gear Shift Windshield Mono Control You'll enjoy not only riding but DRIVING /