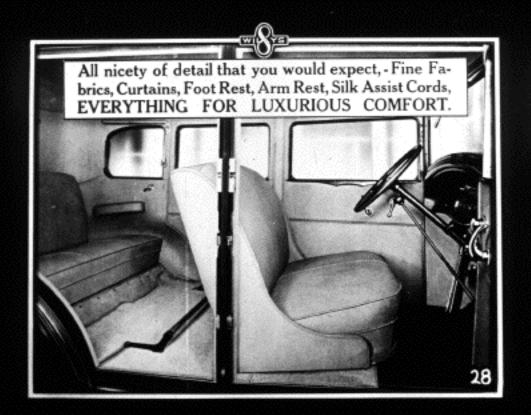

FOUR hydraulic, double acting shock eliminators control every movement of the springs.

In the Willys 8 special attention has been paid to driving convenience.

Adjustable Seat - Finger Tip Control Adjustable Steering Post Indirect Lighting for Gauges. Narrow Corner Posts - Ample Leg Room Convenient Gear Shift Windshield Mono Control You'll enjoy not only riding but DRIVING /