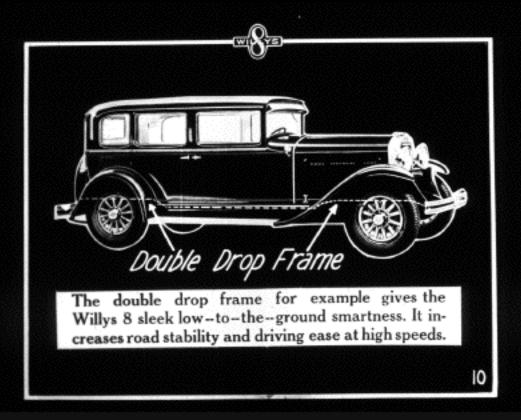

#### The frame is a ₩8 double drop type, keeping the center of gravity low to help the car hug the road at its high speeds.

Four wheel brakes are internal expanding and fully enclosed. -They are all weather brakes affording maximum safety. 23