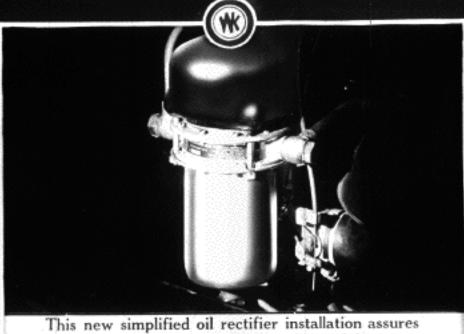

-and no motor

keeps cool like a Willys-Knight with its ball bearing fan. This feature assures long, trouble-free service.

This new simplified oil rectifier installation assures cooler oiling, and cleansing giving better lubrication which means less wear and longer motor life.