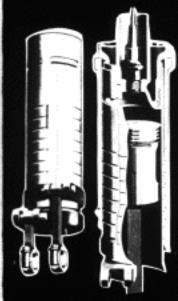

-and no motor

keeps cool like a Willys-Knight with its ball bearing fan. This feature assures long, trouble-free service.

This new simplified oil rectifier installation assures cooler oiling, and cleansing giving better lubrication which means less wear and longer motor life.