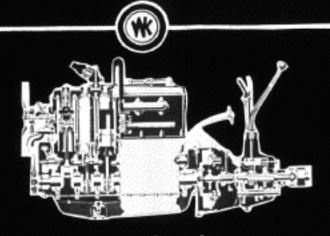

This is the year of years to appreciate Willys Knight VALUE.

And now the New 87 crashes through with even greater value.

This new manifolding adds new power and new economy to the new 87.

"Nothing rolls like a ball"

-and no motor

keeps cool like a Willys-Knight with its ball bearing fan. This feature assures long, trouble-free service.

This new simplified oil rectifier installation assures cooler oiling, and cleansing giving better lubrication which means less wear and longer motor life.

Positive, weatherproof internal expanding brakes at all four wheels. This permits the use of 87 power and speed with mental comfort and physical safety.

Improved steering qear qives practically

effortless control,