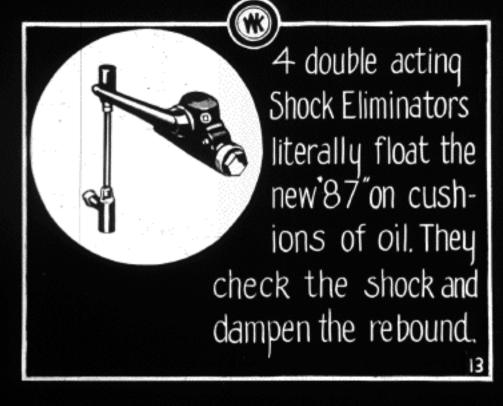

-and no motor

keeps cool like a Willys-Knight with its ball bearing fan. This feature assures long, trouble-free service.

This new simplified oil rectifier installation assures cooler oiling, and cleansing giving better lubrication which means less wear and longer motor life.