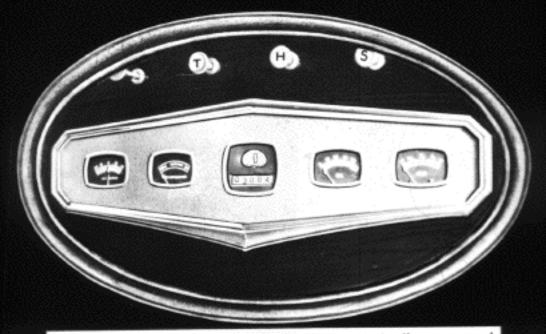

The New Style WILLYS-KNIGHT SIX is the largest, most beautiful and most powerful Knight-engined car ever offered at so low a price.

Four convenient buttons over the artistically grouped indicators, operate the choke, throttle, manual heat control and spark. Indirectly illuminated are the ammeter, heat indicator, speedometer, oil and gasoline gauges.