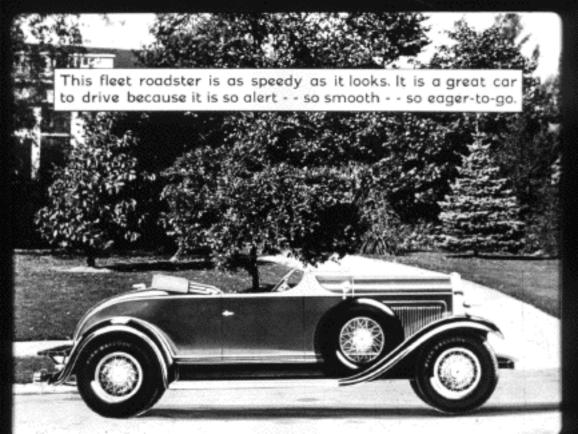

The interiors of the coupe are as rich and comfortable as the exteriors are smart. The seat is wide, deep and restful. It has the same standard equipment as its companion car. It combines luxury and utility. The New Style WILLYS-KNIGHT SIX roadster is a dashing model with smart lines and distinctive coloring. The saddle molding over the cowl and following the sweeping contour of the body adds to its artistic balance.