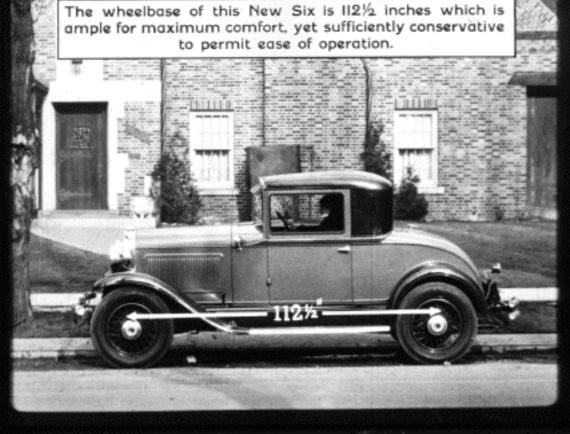

This longer and stronger chassis has contributed to the Willys-Knight Six's generous body dimensions.

The design of the New Style WILLYS-KNIGHT SIX lends itself to greater accessibility in entering and leaving the car. The wider doors facilitate this desirable feature.