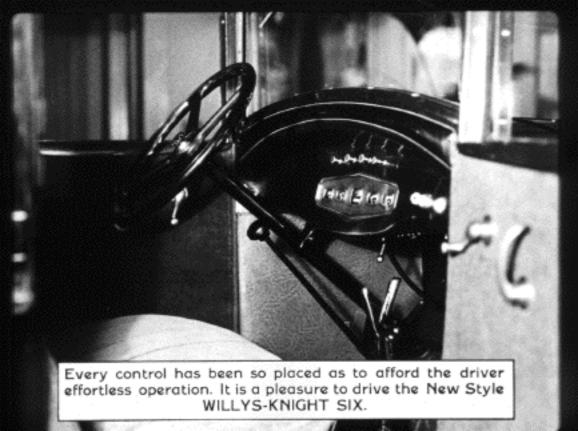

The longer shifting lever permits changing of gears without disturbance from a comfortable driving position and by the slightest wrist movement. The foot controls are within easy reach, yet not uncomfortably close.

The New Style WILLYS-KNIGHT SIX is the largest, most beautiful and most powerful Knight-engined car ever offered at so low a price.

Four convenient buttons over the artistically grouped indicators, operate the choke, throttle, manual heat control and spark. Indirectly illuminated are the ammeter, heat indicator, speedometer, oil and gasoline gauges.