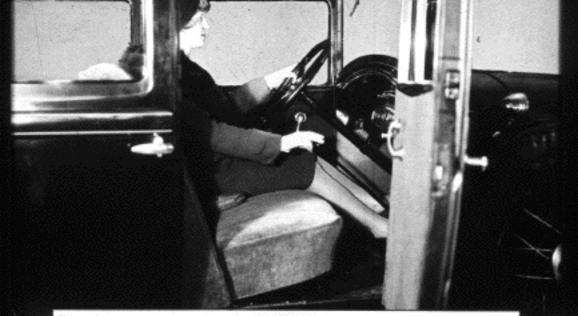

This longer and stronger chassis has contributed to the Willys-Knight Six's generous body dimensions.

The design of the New Style WILLYS-KNIGHT SIX lends itself to greater accessibility in entering and leaving the car. The wider doors facilitate this desirable feature.