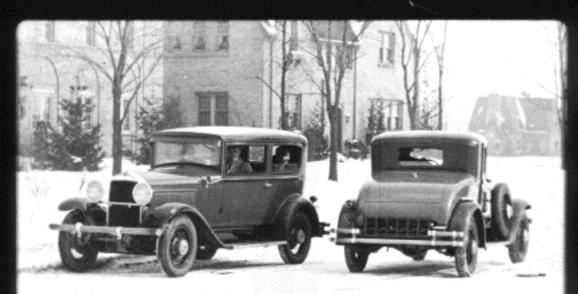

The New Style WILLYS-KNIGHT SIX Sedan reflects supreme artistry heretofore available to only those who could afford the most expensive custom-built motor cars.

An advanced method of sturdy construction is introduced in this rugged frame. Note the number of cross members and the "dual anchored" principle which gives additional strength to the car's foundation.

This longer and stronger chassis has contributed to the Willys-Knight Six's generous body dimensions.

The design of the New Style WILLYS-KNIGHT SIX lends itself to greater accessibility in entering and leaving the car. The wider doors facilitate this desirable feature.