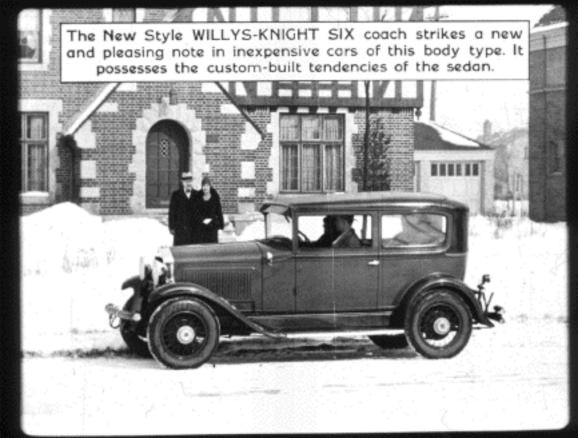

For distinction of line, harmony of color and perfection of detail, the New Style WILLYS-KNIGHT SIX can be compared only with the most costly custom-built cars.

Fashioned to the minute, the New WILLYS-KNIGHT SIX is the outstanding creation of the nation's leading style specialists.

It will interest you to know that the New Style WILLYS-KNIGHT SIX is the largest, most beautiful and most powerful Knightengined car ever offered at so low a price.

For your special enlightment we have visualized, in this film, the various body types. The sweep and verve of their lines are instantly apparent. A demonstration will reveal a degree of smooth performance possible only with a Willys-Knight sleeve valve engine.