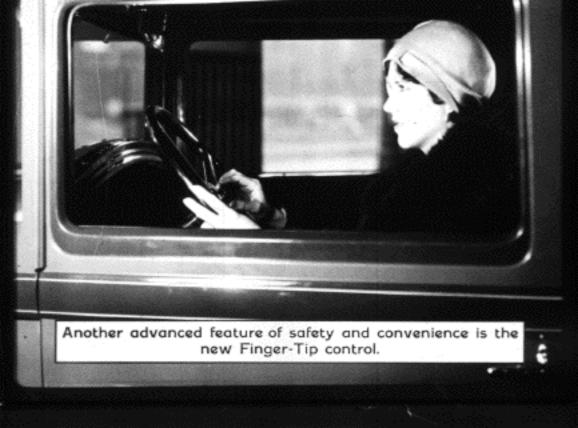

This is the most advanced convenience since the introduction of the self-starter. To start the engine, sound a warning and to place properly lighted highways at your instant command does not disturb you from a comfortable and safe driving position.