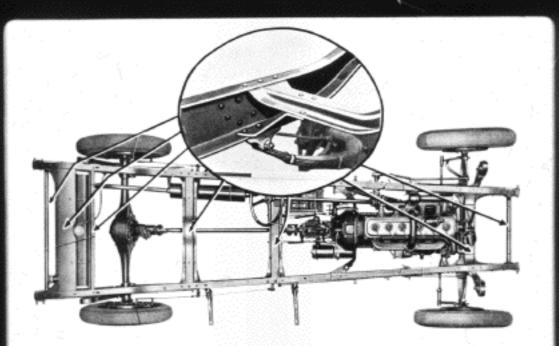

The New Style WILLYS-KNIGHT SIX Sedan reflects supreme artistry heretofore available to only those who could afford the most expensive custom-built motor cars.

An advanced method of sturdy construction is introduced in this rugged frame. Note the number of cross members and the "dual anchored" principle which gives additional strength to the car's foundation.