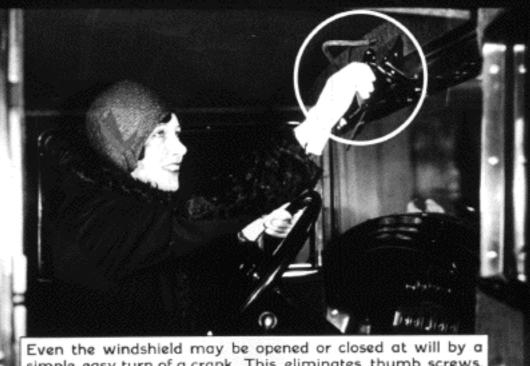

simple easy turn of a crank. This eliminates thumb screws, brackets, etc. and the task of loosening and tightening them. Instead of a "two-man" operation, adjusting the windshield is now a "one hand" operation.