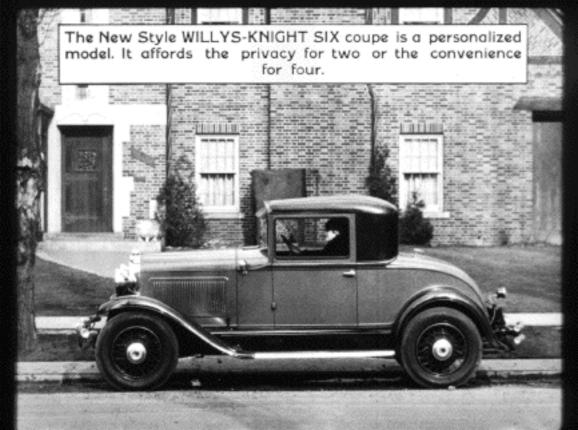

The interiors of the coupe are as rich and comfortable as the exteriors are smart. The seat is wide, deep and restful. It has the same standard equipment as its companion car. It combines luxury and utility. The New Style WILLYS-KNIGHT SIX roadster is a dashing model with smart lines and distinctive coloring. The saddle molding over the cowl and following the sweeping contour of the body adds to its artistic balance.