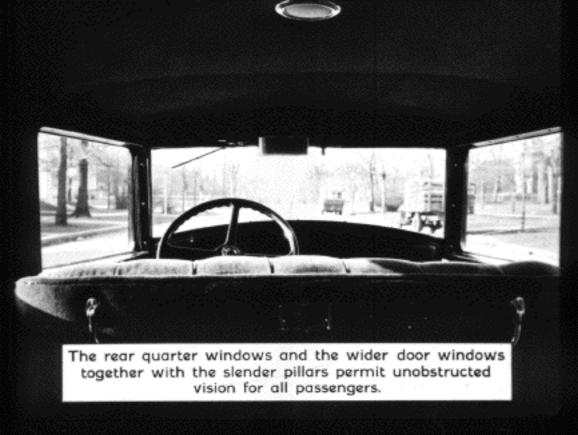

The exceptionally wide doors of the coach provide easy entrance and exit. The long windows afford a high degree of visibility.

Notice how the proper placing of the slender center window pillars has removed them from the view of the driver. The shallow rear quarter permits clear vision of rear seat occupants and the narrow front pillars add safety to driving.