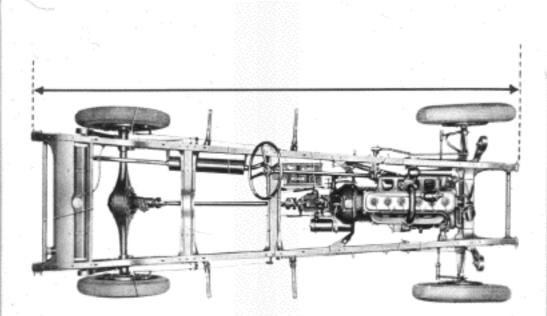

This longer and stronger chassis has contributed to the Willys-Knight Six's generous body dimensions.

The design of the New Style WILLYS-KNIGHT SIX lends itself to greater accessibility in entering and leaving the car. The wider doors facilitate this desirable feature.