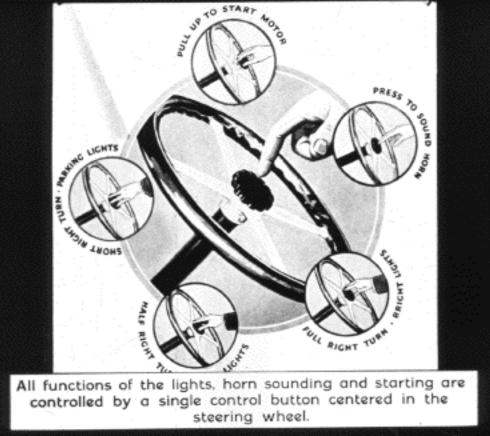

This is the most advanced convenience since the introduction of the self-starter. To start the engine, sound a warning and to place properly lighted highways at your instant command does not disturb you from a comfortable and safe driving position.